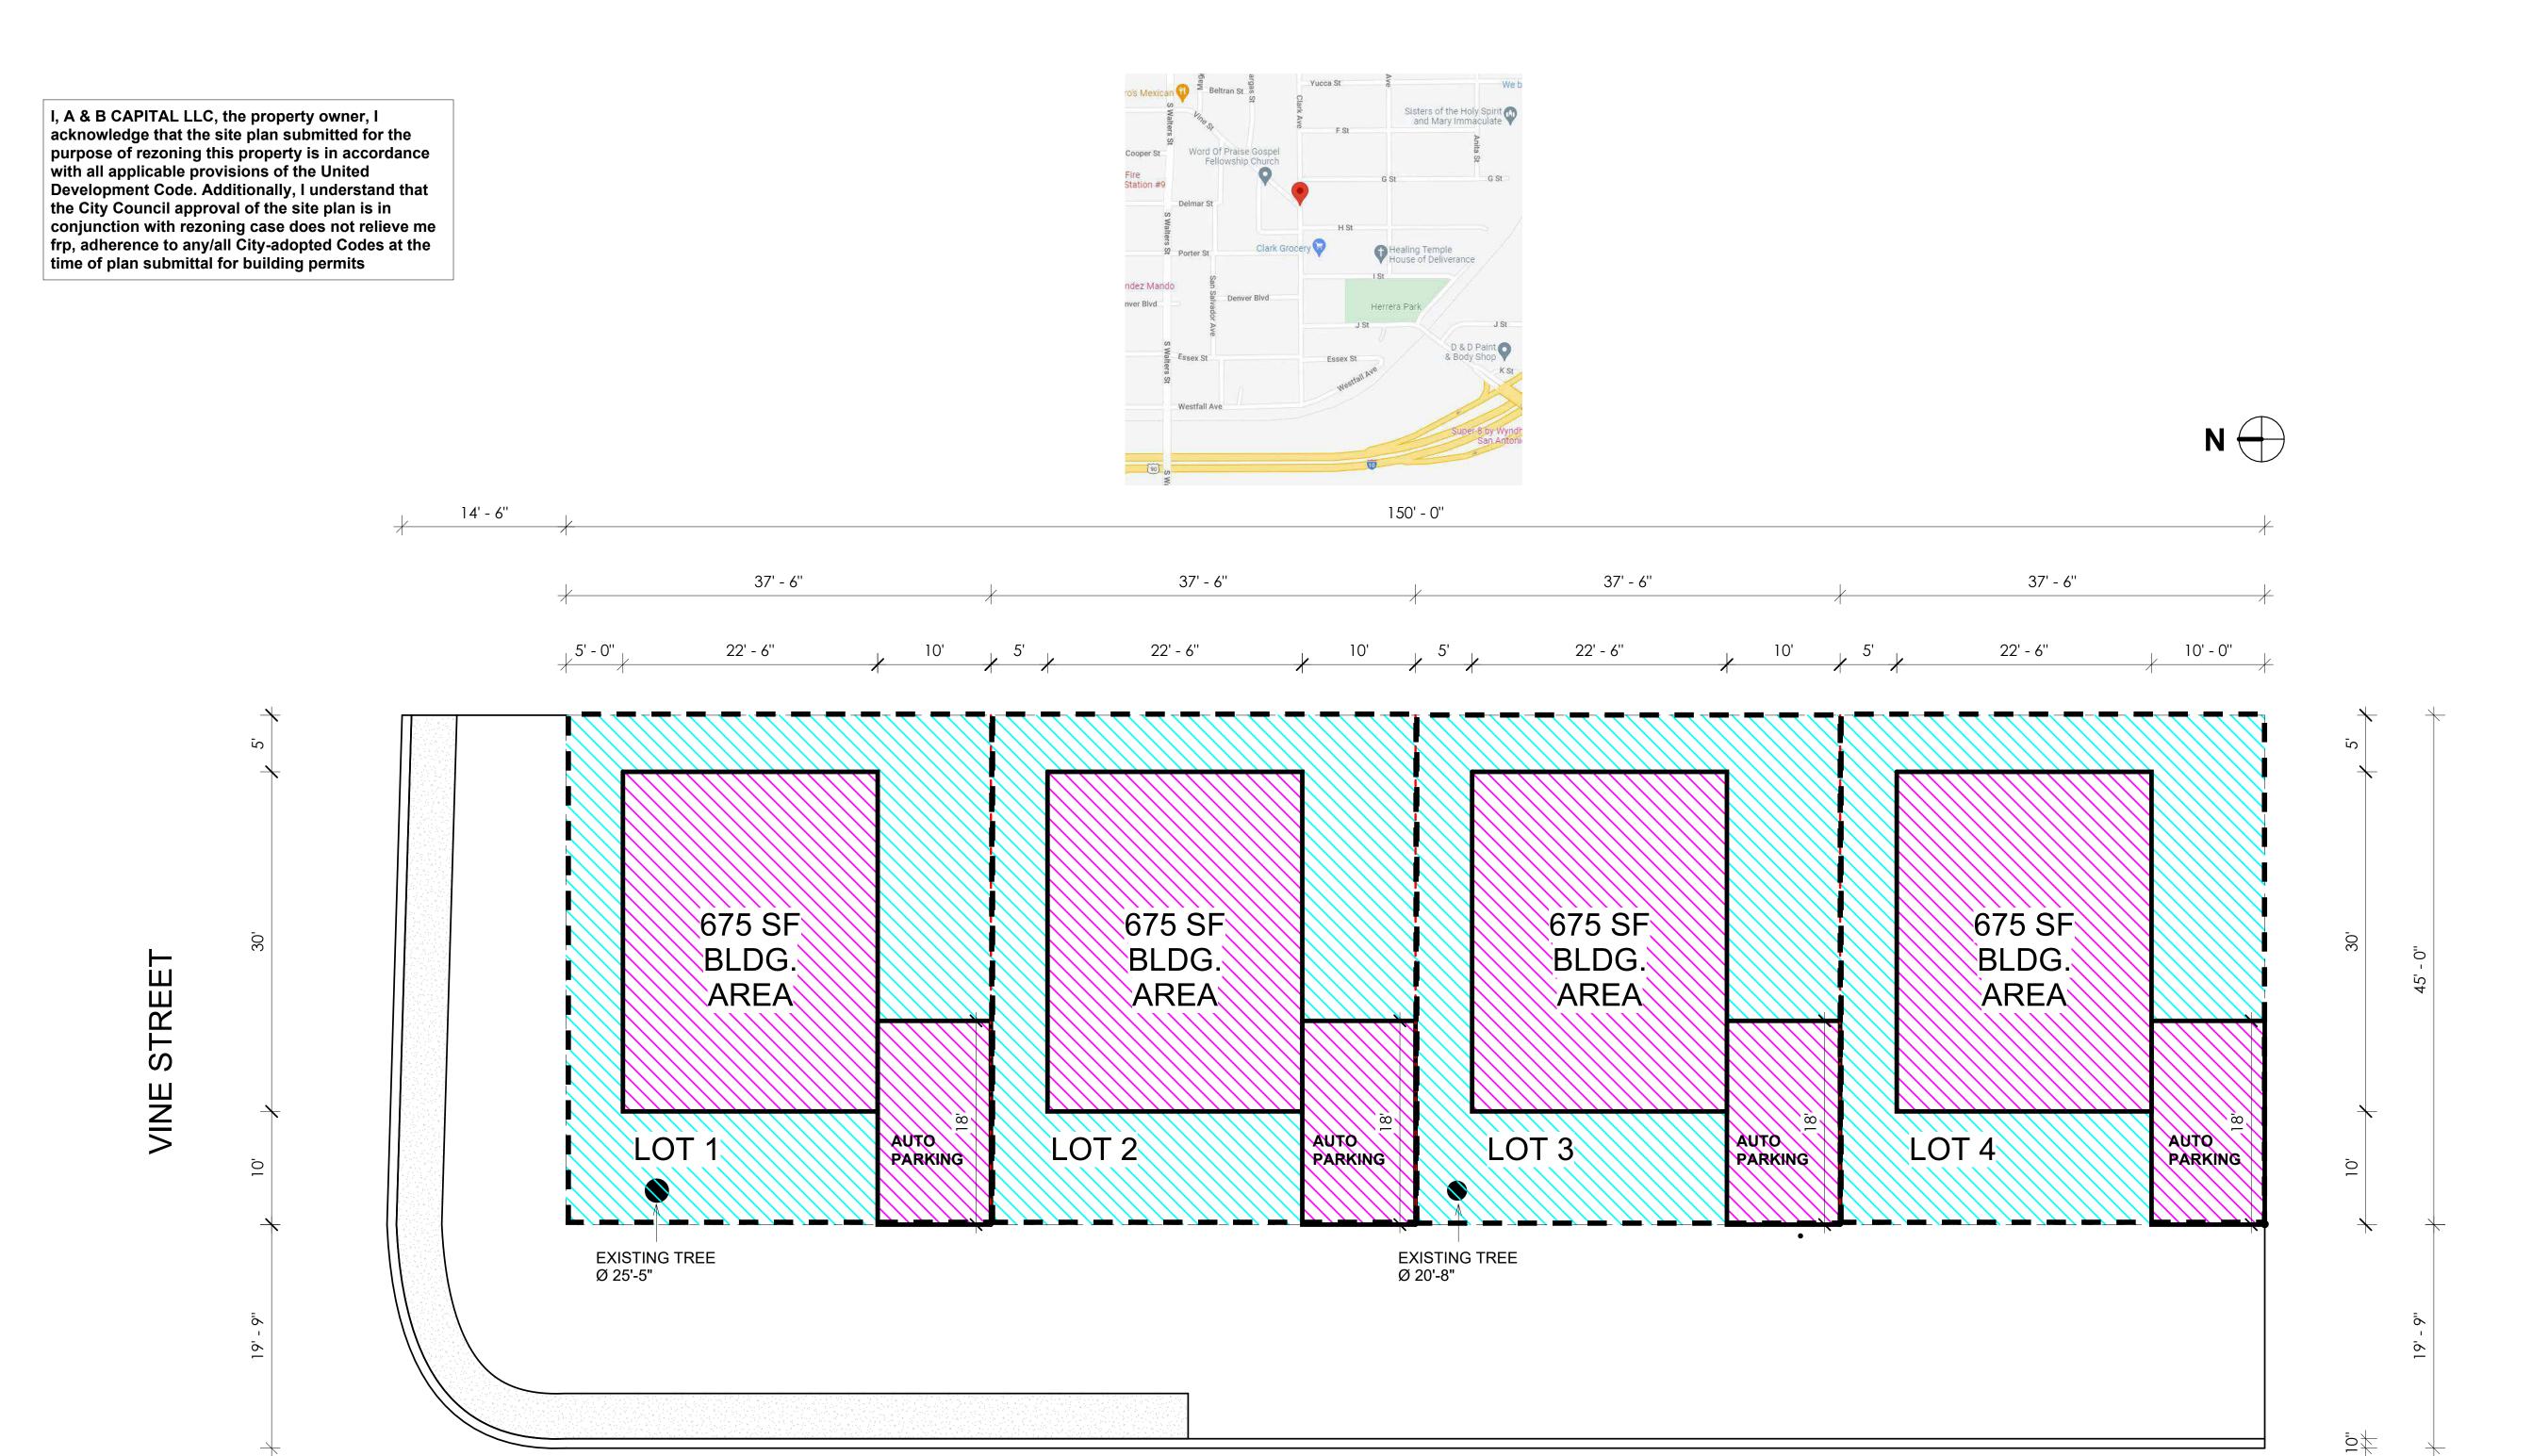

S GEVERS STREET

Zoning From: "RM-4 MLOD-3 MLR-2 AHOD" Residential Mixed Martindale Army Air Field Military Lighting Overlay Military Lighting Region 2 Airport Hazard Overlay District

Zoning to "IDZ-2 MLOD-3 MLR-2 AHOD" Mid-Intensity Infill Development Zone Martindale Army Air Field Military Lighting Overlay Military Lighting Region 2 Airport Hazard Overlay District with Uses Permitted for four (4) dwelling units.

NCB 1601 Block 3 Lot 26, and westerm 20-feet of Lot 25

200 Vine St. San Antonio, Tx. 78210

6,750 sqf

Design Proposal Plan 5'
1/8" = 1'-0"

— — PROPERTY LINE

— — WOODEN FENCE

|               | WOODEN FENCE     |
|---------------|------------------|
| $\rightarrow$ | CHAIN LINK FENCE |
|               | CONCRETE         |

|       | NIMPERVIOUS | N PERVIOUS | AREA LOT   |
|-------|-------------|------------|------------|
| LOT 1 | 855 SF      | 832.5 SF   | 1,687.5 SF |
| LOT 2 | 855 SF      | 832.5 SF   | 1,687.5 SF |
| LOT 3 | 855 SF      | 832.5 SF   | 1,687.5 SF |
| LOT 4 | 855 SF      | 832.5 SF   | 1,687.5 SF |
| TOTAL | 3420 SF     | 3,330 SF   | 6,750 SF   |